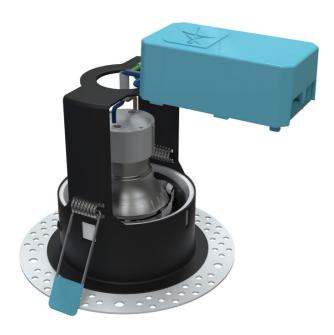

## **Features**

Trimless plaster-in GU10 fire rated downlight suitable for residential and commercial applications (product supplied less lamp)

New dedicated trimless plaster in downlight.

Modern installation method providing an architectural and modern appearance

Steep baffle construction recesses the downlight providing a deep cut-off angle ensuring maximum glare control and visual comfort

Pre-drilled screw holes ensure a quick and easy installation

Suitable for standard GU10 halogen or LED lamps

Push fit terminals for fast loop-in, loop-out wiring

Twistlock lamp retaining ring for ease of lamp replacement

Option to add Bluetooth and WiFi enabled smart WiZ GU10 lamp

A

Belfast: +44 (0) 2890 773750