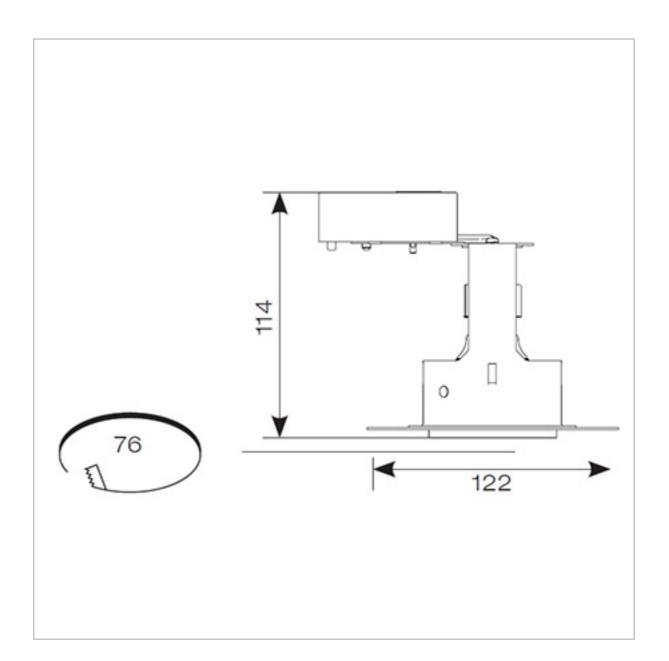

## **General Information**

| Lamp Type                      | GU10     |
|--------------------------------|----------|
| Fire Rated                     | Yes      |
| IP Rating                      | IP65     |
| Class Protection               | 1        |
| Internal / External            | Internal |
| Surface / Recessed / Suspended | Recessed |
| Warranty (Years)               | 5        |
| CE Mark                        | Yes      |
| Diameter (mm)                  | 122      |
| Height (mm)                    | 114      |
| Accessories                    | AEFRISD  |
|                                |          |