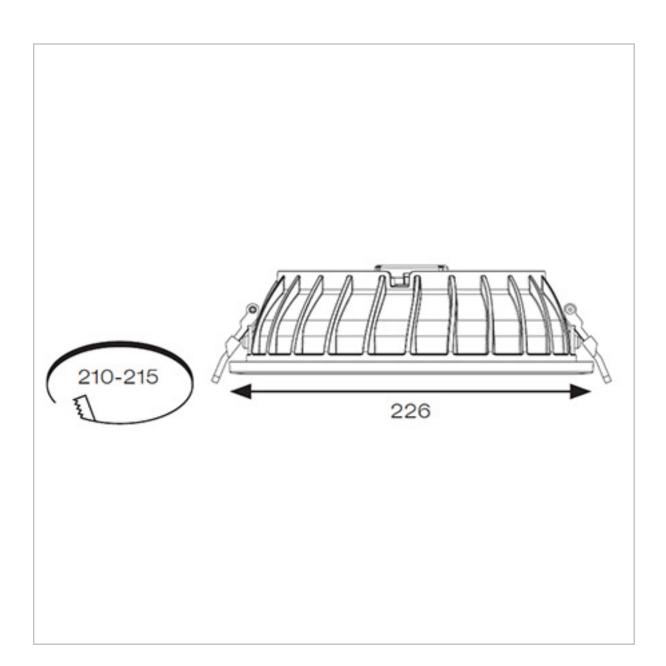

## **General Information**

| Colour / Finish                | White                  |
|--------------------------------|------------------------|
| IP Rating                      | IP65                   |
| Class Protection               | 2                      |
| Bathroom Zone                  | 2                      |
| Internal / External            | Internal               |
| Surface / Recessed / Suspended | Recessed               |
| Lifetime (Hrs)                 | L70 50,000             |
| Warranty (Years)               | 5                      |
| CE Mark                        | Yes                    |
| Diameter (mm)                  | 226                    |
| Accessories                    | AGPL/DG1/W, AGPL/DG3/W |
|                                |                        |