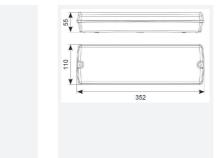

## PRODUCT FEATURES

- Ultra-slim profile LED polycarbonate bulkhead
- Self-test as standard
- LiFePO4 Lithium battery provides improved energy consumption, product reliability and lifetime
- Viewing distance 18 metres