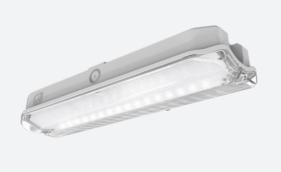

## Guardian

Guardian Bulkhead Maintained / Non-Code: AGLED/3M

## PRODUCT FEATURES

- Ultra-slim profile LED polycarbonate bulkhead
- Self-test as standard
- LiFePO4 Lithium battery provides improved energy consumption, product reliability and lifetime
- Viewing distance 18 metres

- Supplied with self-adhesive legend
- 20mm side, end and rear cable entries
- Quick release LED array/gear tray assembly provides the installer the means to faster installation/maintenance

| GENERAL INFORMATION |                   |  |
|---------------------|-------------------|--|
| Wattage             | 3W                |  |
| Lumens Delivered    | 167lm (Emergency) |  |
| Beam Angle          | 130               |  |
| CRI                 | 80                |  |
| CCT                 | 6500K             |  |
| Input               | 220/240V          |  |
| Operating Temp      | 5°C - 40°C        |  |
| SDCM                | 6                 |  |