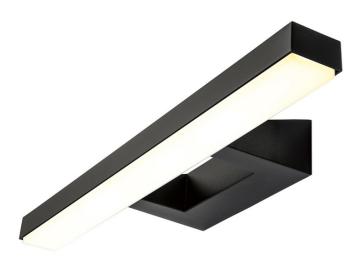

#### AKAILED/B/WW

Kaiser LED Bathroom Light 15W Warm White - Black

### Features

Architectural and modern bathroom light suitable for residential and hospitality applications Downward directional light output provides optimum illumination around sink and mirror area Die-cast aluminium finish in black or white in either 3000K or 4000K colour temperature options Non-dimmable