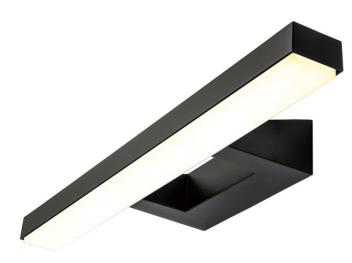

#### AKAILED/B/CW

Kaiser LED Bathroom Light 15W Cool White - Black

### Features

Architectural and modern bathroom light suitable for residential and hospitality applications Downward directional light output provides optimum illumination around sink and mirror area Die-cast aluminium finish in black or white in either 3000K or 4000K colour temperature options Non-dimmable