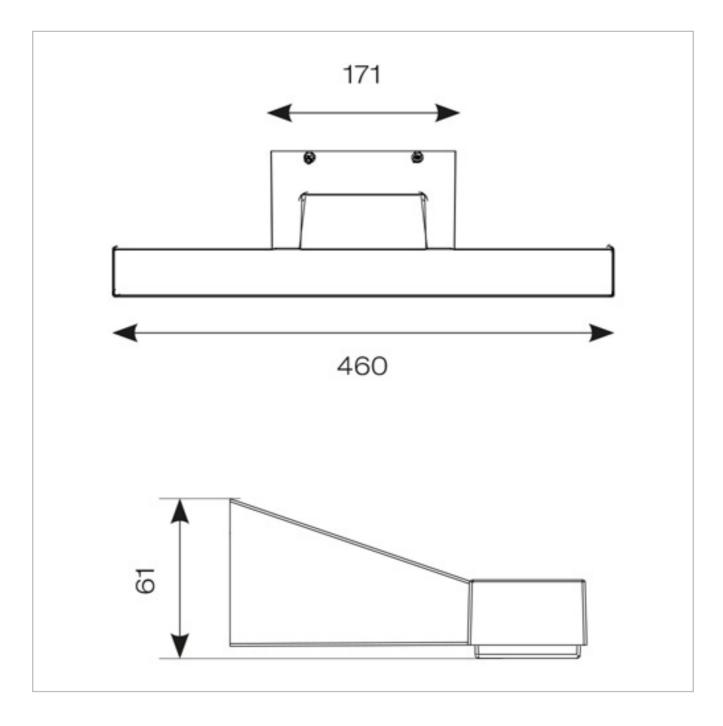

## **General Information**

| Lamp Type                      | LED        |
|--------------------------------|------------|
| Colour / Finish                | Black      |
| IP Rating                      | IP44       |
| Class Protection               | 2          |
| Bathroom Zone                  | 2          |
| Internal / External            | Internal   |
| Surface / Recessed / Suspended | Surface    |
| Lifetime (Hrs)                 | L70 50,000 |
| Warranty (Years)               | 5          |
| CE Mark                        | Yes        |
| Length (mm)                    | 460        |
| Height (mm)                    | 61         |
|                                |            |