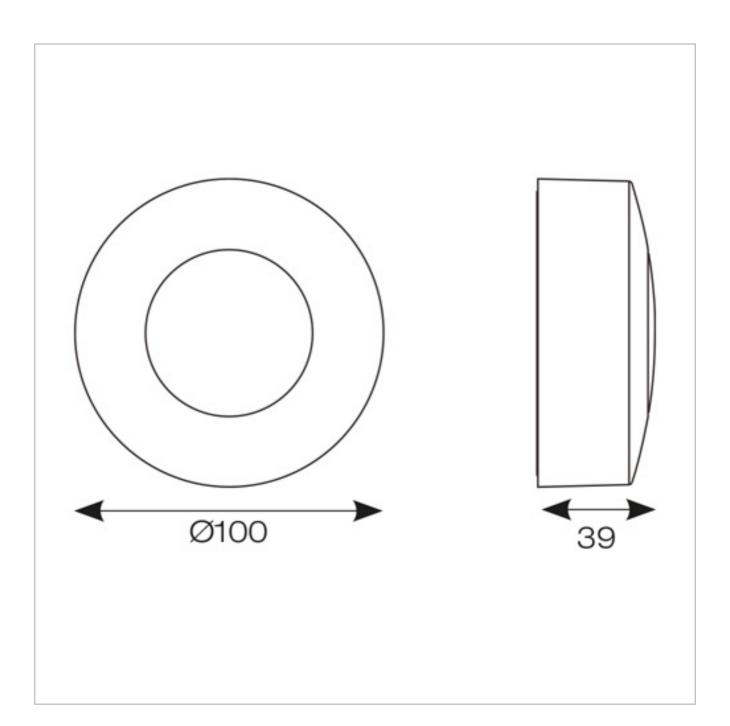

## **General Information**

| Lamp Type                      | LED                 |
|--------------------------------|---------------------|
| Colour / Finish                | White               |
| IP Rating                      | IP65                |
| IK Rating                      | IK06                |
| Class Protection               | 1                   |
| Internal / External            | Internal / External |
| Surface / Recessed / Suspended | Surface             |
| Lifetime (Hrs)                 | L80 60,000          |
| Warranty (Years)               | 3                   |
| CE Mark                        | Yes                 |
| Diameter (mm)                  | 100                 |
| Depth (mm)                     | 39                  |