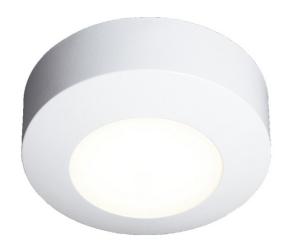

## APIWCLED/W

Pi LED CCT Wall/Ceiling - 2.5W Cool White/Warm White - White

## **Features**

Modern surface mounted ultra-slim wall/ceiling light suitable for residential and hospitality applications

Die-cast aluminium construction with choice of white or graphite paint finish

Push fit loop-in loop-out terminals for ease of installation

Anti-glare toughened tempered opal glass front diffuser

CCT selectable between 3000K and 4000K

Screwless front cover with concealed allen key access provides security and a sleek design

Non-dimmable

Belfast: +44 (0) 2890 773750