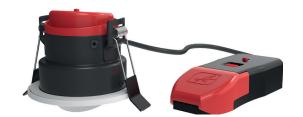

## Prism Pro Fire Rated Gimbal

- 220-240V IP20 dimmable LED 4 CCT selectable fire rated performance gimbal suitable for residential and hospitality applications
- CCT selectable between 2700K, 3000K, 4000K and 6000K and power selectable; offering a choice of 2 outputs, in one luminaire
- 30° tilt angle
- New innovative 2 part detachable connector design allows initial wiring and testing to be completed first, then simply plug the downlight back to the connector, ensuring a quick and simple installation
- Remote driver with 2x1.5mm<sup>2</sup> + CPC loop-in, loop-out colour coded push fit piano terminals provide an easy and efficient installation
- Low profile design and remote driver allows installation into shallow ceiling voids
- Fully tested for 30, 60 and 90 minute ceiling types to meet Part B of Building Regulations
- Fully tested to meet Part E (acoustic) and Part L (energy) of Building Regulations
- Wide 60° beam angle for increased light distribution