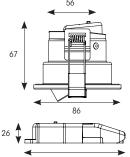

## Prism Pro Fire Rated Gimbal

- 220-240V IP20 dimmable LED 4 CCT selectable fire rated performance gimbal suitable for residential and hospitality applications
- CCT selectable between 2700K, 3000K, 4000K and 6000K and power selectable; offering a choice of 2 outputs, in one luminaire
- 30° tilt angle
- New innovative 2 part detachable connector design allows initial wiring and testing to be completed first, then simply plug the downlight back to the connector, ensuring a quick and simple installation
- Remote driver with 2x1.5mm<sup>2</sup> + CPC loop-in, loop-out colour coded push fit piano terminals provide an easy and efficient installation
- Low profile design and remote driver allows installation into shallow ceiling voids
- Fully tested for 30, 60 and 90 minute ceiling types to meet Part B of Building Regulations
- Fully tested to meet Part E (acoustic) and Part L (energy) of Building Regulations
- Wide 60° beam angle for increased light distribution

Available options Chrome, Satin Chrome and Black

| INPUT    | HERTZ   | TEMP          | LIFETIME (HRS) | CRI   | SDCM | BEAM ANGLE | CLASS | IP   |
|----------|---------|---------------|----------------|-------|------|------------|-------|------|
| 220/240V | 50/60Hz | -20°C to 35°C | L70 60,000     | Ra 80 | 6    | 70°        | 1     | IP20 |