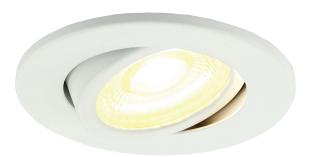

## Prism Pro Fire Rated Gimbal

- 220-240V IP20 dimmable LED 4 CCT selectable fire rated performance gimbal suitable for residential and hospitality applications
- CCT selectable between 2700K, 3000K, 4000K and 6000K and power selectable; offering a choice of 2 outputs, in one luminaire
- 30° tilt angle
- New innovative 2 part detachable connector design allows initial wiring and testing to be completed first, then simply plug the downlight back to the connector, ensuring a quick and simple installation
- Remote driver with 2x1.5mm<sup>2</sup> + CPC loop-in, loop-out colour coded push fit piano terminals provide an easy and efficient installation
- Low profile design and remote driver allows installation into shallow ceiling voids
- Fully tested for 30, 60 and 90 minute ceiling types to meet Part B of Building Regulations
- Fully tested to meet Part E (acoustic) and Part L (energy) of Building Regulations
- Wide 60° beam angle for increased light distribution