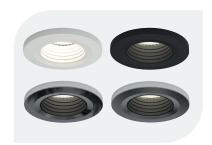

Available bezel accessories
White Bezel with white insert, Black
Bezel with matt black insert, Chrome
Bezel with matt black insert and Satin
Chrome Bezel with matt black insert

| INPUT    | HERTZ   | TEMP          | LIFETIME (HRS) | CRI   | SDCM | BEAM ANGLE | CLASS |      |
|----------|---------|---------------|----------------|-------|------|------------|-------|------|
| 220/240V | 50/60Hz | -20°C to 35°C | L70 54,000     | Ra 80 | 6    | 55°        | 2     | IP65 |

\* UGR Value based on (4H - 8H)

| CODE (ACCESSORIES) | DESCRIPTION                                    |
|--------------------|------------------------------------------------|
| APRIPMINIAG/BZ/WW  | White Trim Bezel with White Insert             |
| APRIPMINIAG/BZ/BB  | Matt Black Trim Bezel with Matt Black Insert   |
| APRIPMINIAG/BZ/CHB | Chrome Trim Bezel with Matt Black Insert       |
| APRIPMINIAG/BZ/SCB | Satin Chrome Trim Bezel with Matt Black Insert |