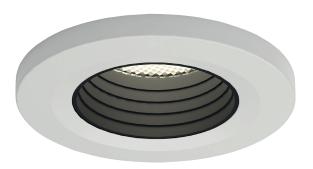

## Prism Pro Mini Fire Rated Anti-Glare Downlight

- Miniature IP65 Fire rated architectural downlight suitable for residential and hospitality applications
- CCT selectable between 2700K, 3000K, 4000K and 6000K
- Ultra slim detachable driver with loop-in, loop-out push fit terminals provide an easy and efficient installation
- Can be used as the sole light source or as a complimentary product to Prism Pro / Prism Pro Anti-Glare
- Supplied with matt white bezel as standard. Chrome, satin chrome and matt black bezels sold separately
- Anti-glare design to create visual comfort
- · Low profile design and arched remote driver allows installation into shallow ceiling voids
- Fully tested for 30, 60 and 90 minute ceiling types to meet Part B of Building Regulations
- Fully tested to meet Part C (moisture), Part E (acoustic) and Part L (energy) of Building Regulations