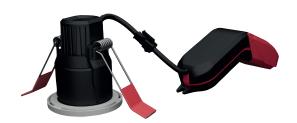

## Prism Pro Mini Fire Rated Anti-Glare Downlight

- Miniature IP65 Fire rated architectural downlight suitable for residential and hospitality applications
- CCT selectable between 2700K, 3000K, 4000K and 6000K
- Ultra slim detachable driver with loop-in, loop-out push fit terminals provide an easy and efficient installation
- Can be used as the sole light source or as a complimentary product to Prism Pro / Prism Pro Anti-Glare
- Supplied with matt white bezel as standard. Chrome, satin chrome and matt black bezels sold separately
- Anti-glare design to create visual comfort
- · Low profile design and arched remote driver allows installation into shallow ceiling voids
- Fully tested for 30, 60 and 90 minute ceiling types to meet Part B of Building Regulations
- Fully tested to meet Part C (moisture), Part E (acoustic) and Part L (energy) of Building Regulations

Available bezel accessories
White Bezel with white insert, Black
Bezel with matt black insert, Chrome
Bezel with matt black insert and Satin
Chrome Bezel with matt black insert

| INPUT    | HERTZ   | TEMP          | LIFETIME (HRS) | CRI   | SDCM | BEAM ANGLE | CLASS |      |
|----------|---------|---------------|----------------|-------|------|------------|-------|------|
| 220/240V | 50/60Hz | -20°C to 35°C | L70 54,000     | Ra 80 | 6    | 55°        | 2     | IP65 |