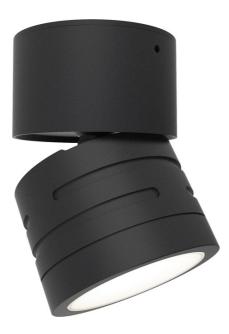

## AREELEDA/BL

Reef LED CCT Adjustable Surface Downlight 5W Black

## Features

Durable indoor/outdoor surface mounted downlight suitable for residential and hospitality applications

Choice of matt white or black finishes

Polycarbonate construction ideal for coastal applications

CCT selectable between 3000K, 4000K and 6000K

Unique lockable installation base plate with push fit loop-in loop-out terminals for ease of installation

Non-dimmable