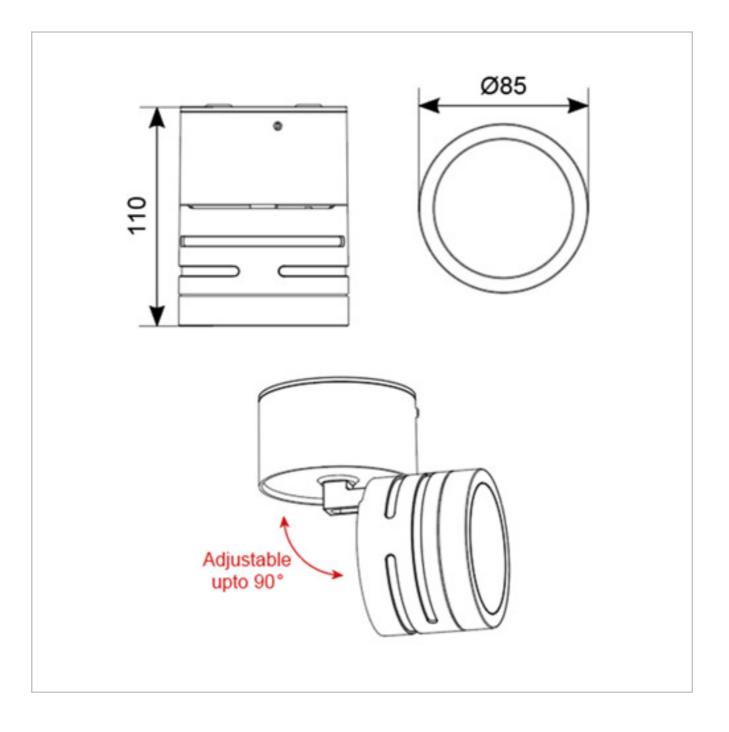

## **General Information**

| Lamp Type                      | LED                 |
|--------------------------------|---------------------|
| Colour / Finish                | Black               |
| IP Rating                      | IP65                |
| Class Protection               | 2                   |
| Bathroom Zone                  | 2                   |
| Internal / External            | Internal / External |
| Surface / Recessed / Suspended | Surface             |
| Lifetime (Hrs)                 | L80 54,000          |
| Warranty (Years)               | 3                   |
| CE Mark                        | Yes                 |
| Diameter (mm)                  | 85                  |
| Height (mm)                    | 110                 |