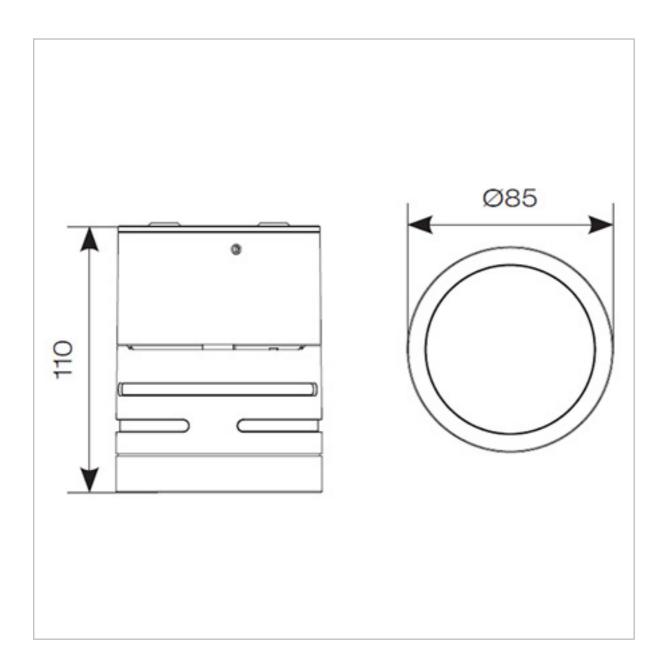

## **General Information**

| Lamp Type                      | LED                 |
|--------------------------------|---------------------|
| Colour / Finish                | White               |
| IP Rating                      | IP65                |
| Class Protection               | 2                   |
| Bathroom Zone                  | 2                   |
| Internal / External            | Internal / External |
| Surface / Recessed / Suspended | Surface             |
| Lifetime (Hrs)                 | L80 54,000          |
| Warranty (Years)               | 3                   |
| CE Mark                        | Yes                 |
| Diameter (mm)                  | 85                  |
| Height (mm)                    | 110                 |
|                                |                     |