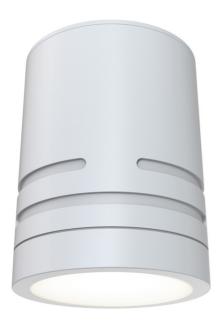

## AREELEDD/WH

Reef LED CCT Fixed Surface Downlight 5W White

## **Features**

Durable indoor/outdoor surface mounted downlight suitable for residential and hospitality applications

Choice of matt white or black finishes

Polycarbonate construction ideal for coastal applications