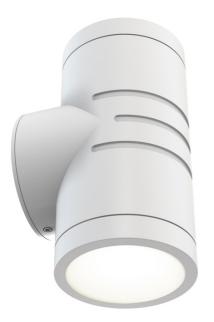

## AREELEDWL/WH

Reef LED CCT Bi-directional Wall Light 10W

## Features

Durable outdoor bidirectional wall light suitable for residential and hospitality applications

Polycarbonate construction ideal for coastal applications

Choice of matt white or black finishes

CCT selectable between 3000K, 4000K and 6000K

Unique lockable installation base plate with push fit loop-in loop-out terminals for ease of installation

Discrete PIR option available

Non-dimmable