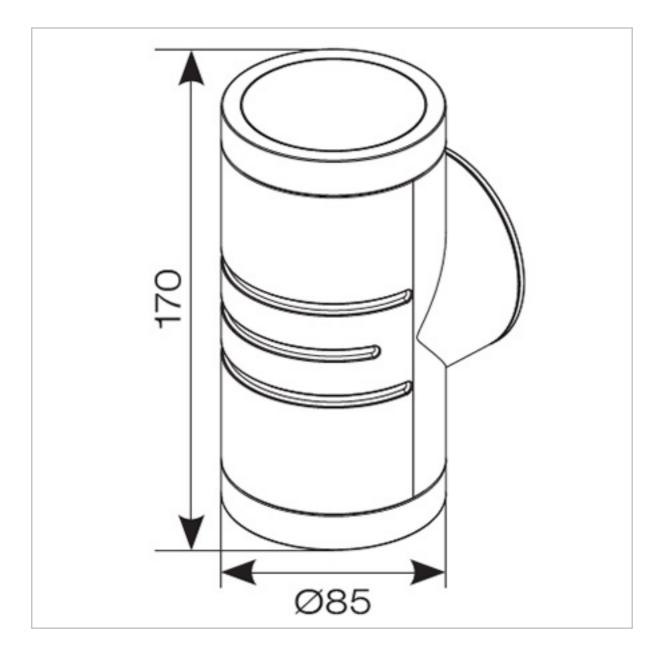

## **General Information**

| Lamp Type                      | LED        |
|--------------------------------|------------|
| Colour / Finish                | White      |
| IP Rating                      | IP65       |
| Class Protection               | 2          |
| Internal / External            | External   |
| Surface / Recessed / Suspended | Surface    |
| Lifetime (Hrs)                 | L80 54,000 |
| Warranty (Years)               | 3          |
| CE Mark                        | Yes        |
| Diameter (mm)                  | 85         |
| Height (mm)                    | 170        |
|                                |            |