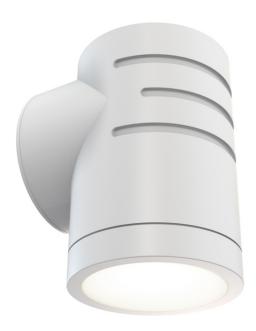

## AREELEDWLD/WH

Reef LED Directional Wall Light 5W White

## **Features**

Durable outdoor directional wall light suitable for residential and hospitality applications

Installation in either upward or downward orientation

Choice of matt white or black finishes

Polycarbonate construction ideal for coastal applications

CCT selectable between 3000K, 4000K and 6000K

Unique lockable installation base plate with push fit loop-in loop-out terminals for ease of installation

Non-dimmable

Belfast: +44 (0) 2890 773750