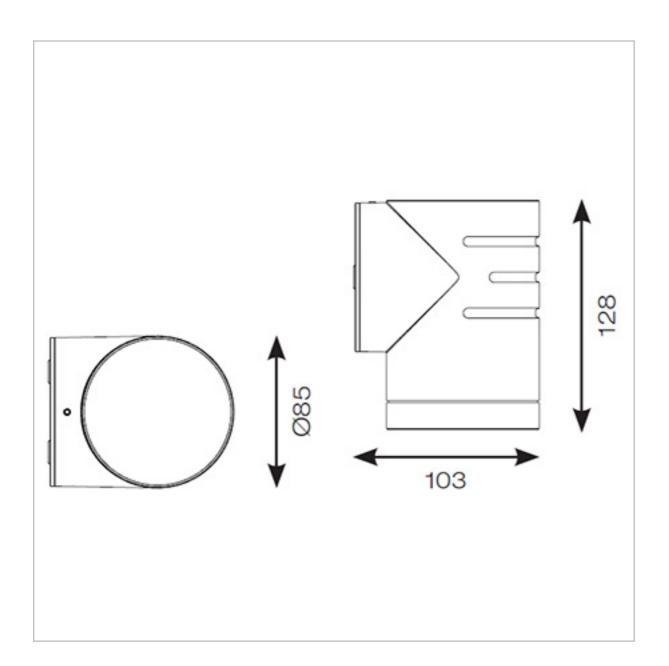

## **General Information**

| Lamp Type                      | LED        |
|--------------------------------|------------|
| Colour / Finish                | White      |
| IP Rating                      | IP65       |
| Class Protection               | 2          |
| Internal / External            | External   |
| Surface / Recessed / Suspended | Surface    |
| Lifetime (Hrs)                 | L80 54,000 |
| Warranty (Years)               | 3          |
| CE Mark                        | Yes        |
| Diameter (mm)                  | 85         |
| Height (mm)                    | 128        |
| Depth (mm)                     | 103        |