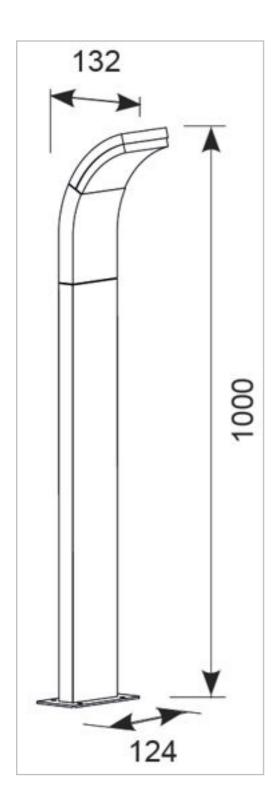

## **General Information**

| Lamp Type                      | LED        |
|--------------------------------|------------|
| Colour / Finish                | Graphite   |
| IP Rating                      | IP54       |
| IK Rating                      | IK07       |
| Class Protection               | 1          |
| Internal / External            | External   |
| Surface / Recessed / Suspended | Surface    |
| Lifetime (Hrs)                 | L70 36,000 |
| Warranty (Years)               | 3          |
| CE Mark                        | Yes        |
| Width (mm)                     | 124        |
| Height (mm)                    | 1000       |
| Depth (mm)                     | 132        |
|                                |            |