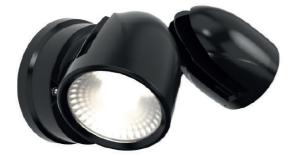

## AZEKER/BL

Zeker CCT Security Light 25W Black

## Features

Flexible, compact and economic aluminium LED twin head floodlight suitable for residential applications

Twin adjustable heads provide greater flexibility and coverage

Selectable CCT between 3000K, 4000K and 6000K

## **General Information**

| Colour / Finish                | Black             |
|--------------------------------|-------------------|
| IP Rating                      | IP65              |
| Class Protection               | 1                 |
| Internal / External            | Internal/External |
| Surface / Recessed / Suspended | Surface           |
| Lifetime (Hrs)                 | L70 54,000        |
| Warranty (Years)               | 3                 |
| Width (mm)                     | 234               |
| Height (mm)                    | 131               |
| Depth (mm)                     | 180               |