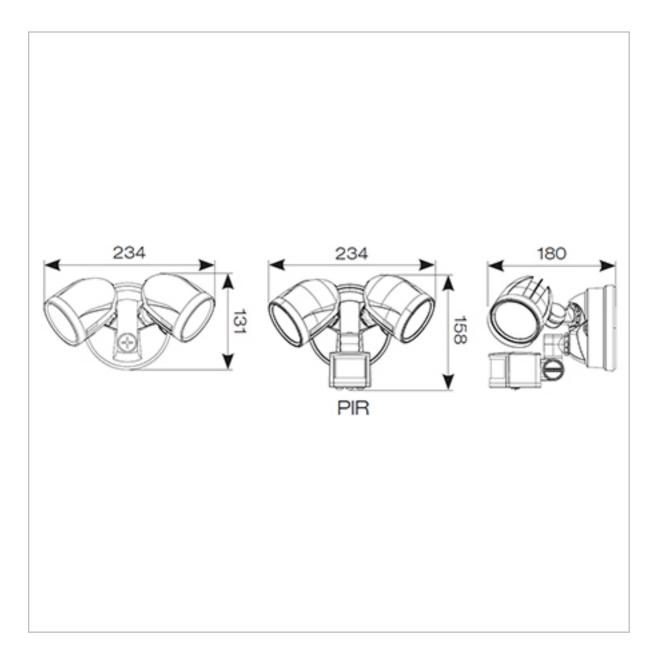

## **General Information**

| Colour / Finish                | Black             |
|--------------------------------|-------------------|
| IP Rating                      | IP65              |
| Class Protection               | 1                 |
| Internal / External            | Internal/External |
| Surface / Recessed / Suspended | Surface           |
| Lifetime (Hrs)                 | L70 54,000        |
| Warranty (Years)               | 3                 |
| Width (mm)                     | 234               |
| Height (mm)                    | 131               |
| Depth (mm)                     | 180               |