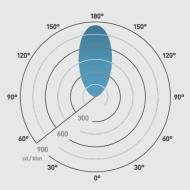

## PHOTOMETRICS @ 25°C

| Product code     | Wattage | Colour | Beam angle | lm  | lm/W | lx @ 1m |
|------------------|---------|--------|------------|-----|------|---------|
| GL007 FROSTED NW | 8W      | 4000K  | 120°       | 101 | 13   | 43      |
| GL007 FROSTED WW | 8W      | 3000K  | 120°       | 96  | 12   | 33      |

#### **FEATURES & BENEFITS**

Frosted effect for softer tone of light

Straight to mains

Installation tube included

10mm toughened glass, ideal for use in driveways

Beam angle: 120°

Ø185/180mm