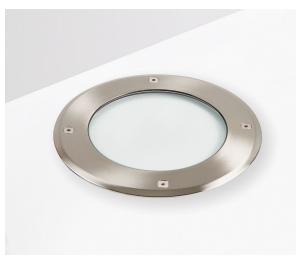

# **GL007 Frosted**

8W, 100lm frosted LED drive over ground / marker light

#### **FEATURES & BENEFITS**

Frosted effect for softer tone of light

Straight to mains

Installation tube included

10mm toughened glass, ideal for use in driveways

Beam angle: 120°

Ø185/180mm