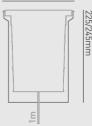

## **WIRING INFORMATION**

| Cable / Flying Lead     | 1m H05RN-F rubberised cable (outside diameter: 7mm) |
|-------------------------|-----------------------------------------------------|
| Type of Wiring Required | Parallel                                            |