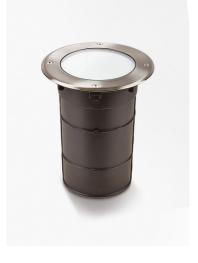

## **INSTALLATION INFORMATION**

| Bathroom zone               | 2                                                         |
|-----------------------------|-----------------------------------------------------------|
| Inrush Current              | 10.7A 0.7ms                                               |
| Construction Material       | Stainless Steel 316<br>(cover ring) /<br>Aluminium (body) |
| Weight                      | 2.7Kg                                                     |
| Maximum ambient temperature | 35°C                                                      |
| SELV                        | Yes                                                       |
| Electric Class (1, 2, 3)    | 1                                                         |

#### **ACCESSORIES**

| Installation tube (included) |                                 |
|------------------------------|---------------------------------|
| JB5                          | Gel filled waterproof connector |
| WC 5-9                       | Quick waterproof connector      |