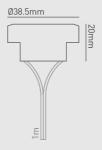

#### **INSTALLATION INFORMATION**

| Cut Out Size                | Ø 26mm                |
|-----------------------------|-----------------------|
| Bathroom zone               | 0                     |
| Construction Material       | Stainless steel (316) |
| Weight                      | 50g                   |
| Maximum ambient temperature | 35°C                  |
| Electric Class (1, 2, 3)    | 3                     |
|                             |                       |