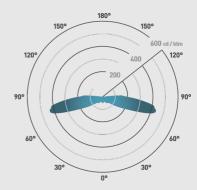

| Hors volume   | 1   | 5   |
| PLD UNI-DRIVE 350MA | 220-240V | Yes  | Yes (1-10V) | 2             | 1   | 10  |

## **ACCESSORIES**

| CR135           | PTFE cable                                 |
|-----------------|--------------------------------------------|
| PDC/GRID DIMMER | Grid dimmer kit for multiple fitting types |
| UY2 CONNECTOR   | Quick waterproof connector                 |



01604 495 151 collingwoodlighting.com

in /collingwoodlighting

f /collingwoodlighting

collingwoodled

### **GUARANTEE / WARRANTY**

7 year extended warranty

### **FEATURES & BENEFITS**

Great for guidance lighting

Can be used in interior and exterior applications

Small & discreet decorative LED light

Raised profile creates diffused glow effect on surrounding surface

### Beam angle: