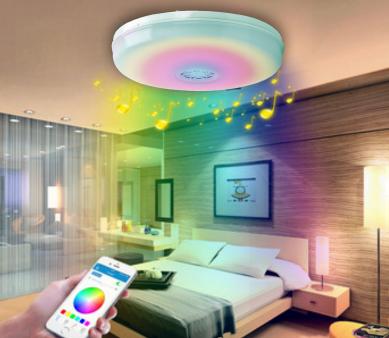

## Features

- Download our free App, connect with your Bluetooth and pair within 2 minutes.
- Change Colors, dim lights, play music from your smart phone.
- · Easy Installation, with magnetic holder.

| 85-265V AC / 50-60Hz                                                  |
|-----------------------------------------------------------------------|
| 24W                                                                   |
| RGB: 24pcs 5050, warm<br>white: 48pcs 5730, cool<br>white: 48pcs 5730 |
| RGB multi color + white color                                         |
| 3000K-6500K dimmable<br>(PWM)                                         |
| Warm white>85, cool<br>white>75                                       |
| 270°                                                                  |
| 10W, 4Ω, THD+N=10%, 1KHz                                              |
| 2.412~2.484GHz                                                        |
| IEEE802.11b/g/n                                                       |
| WEP61/WEP/128/TKIP/<br>CCMP(AES)                                      |
| WEP/WPA-PSK/WPA2-PSK                                                  |
| 4.2                                                                   |
| 28 Button IR Remote<br>Included                                       |
| <1%, P=1W, 1KHz                                                       |
| >80dB, P=1W, A-weight                                                 |
| APP, connect by Bluetooth (4.0)                                       |
| >10m, Straight line<br>distance and no obstacles                      |
| D405×H110mm(big)                                                      |
|                                                                       |