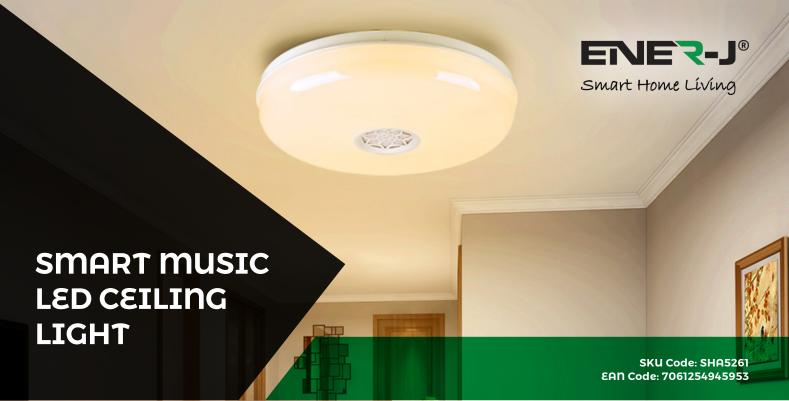

## Features

- Download our free App, connect with your Bluetooth and pair within 2 minutes.
- Change Colors, dim lights, play music from your smart phone.
- · Easy Installation, with magnetic holder.

| 85-265V AC / 50-60Hz                                                  |
|-----------------------------------------------------------------------|
| 24W                                                                   |
| RGB: 24pcs 5050, warm<br>white: 48pcs 5730, cool<br>white: 48pcs 5730 |
| RGB multi color + white color                                         |
| 3000K-6500K dimmable<br>(PWM)                                         |
| Warm white>85, cool<br>white>75                                       |
| 270°                                                                  |
| 10W, 4Ω, THD+N=10%, 1KHz                                              |
| 2.412~2.484GHz                                                        |
| IEEE802.11b/g/n                                                       |
| WEP61/WEP/128/TKIP/<br>CCMP(AES)                                      |
| WEP/WPA-PSK/WPA2-PSK                                                  |
| 4.2                                                                   |
| 28 Button IR Remote<br>Included                                       |
| <1%, P=1W, 1KHz                                                       |
| >80dB, P=1W, A-weight                                                 |
| APP, connect by Bluetooth (4.0)                                       |
| >10m, Straight line<br>distance and no obstacles                      |
| D405×H110mm(big)                                                      |
|                                                                       |