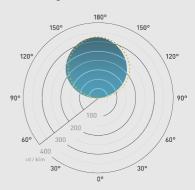

## PHOTOMETRICS @ 25°C

| Product code | Feature I | Beam angle | lm  | lm/W | lx @ 1m |  |
|--------------|-----------|------------|-----|------|---------|--|
| SPRGBW       | 5m reel   | 120°       | 373 | 78   | 124     |  |
| SPRGBW       | 5m reel   | 120°       | 110 | 25   | 33      |  |
| SPRGBW       | 5m reel   | 120°       | 296 | 62   | 89      |  |
| SPRGBW       | 5m reel   | 120°       | 79  | 18   | 24      |  |

#### Beam angle:

5m/100mm