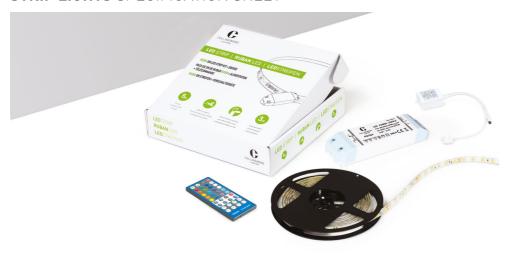

# **STRIP LIGHTS** SPECIFICATION SHEET

RGBW Strip Kit

#### **FEATURES & BENEFITS**

5m reel

Driver included

Remote control included

IP20 making it ideal for indoor use

14.4W/m