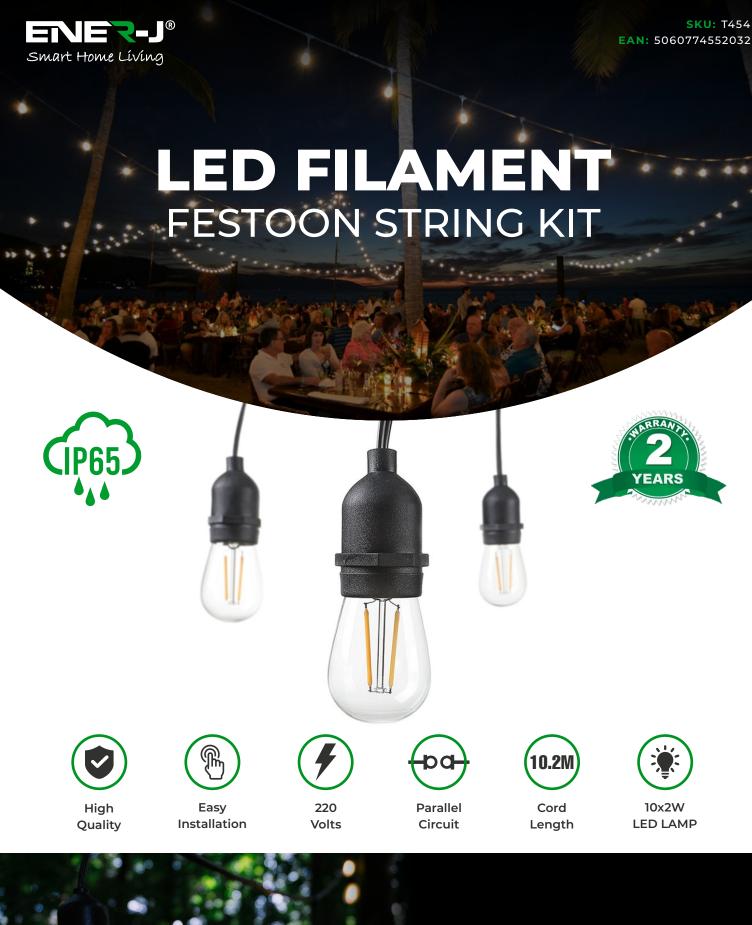

## **Product Features**

- 1. Perfect Design: Designed with end-to-end connections, you can connect 4 kits at most to cover a large area.
- 2. Heavy Duty Black Wire Weatherproof Light String: Being made of brass triple core wire and heat-resistant insulating durable rubber, total length of the light is 10.2 meters which can hang 10 LED bulbs and its working temperature is from -10°C-40°C and IP44 water proof. High quality PVC encapsulated sockets with brass terminals is long lifespan. The bulb sockets are in series connection.
- **3.** Energy-saving & Long Lifespan Led Bulb: LED filament bulb, energy-saving and environmental protection, long service life is up to 25,000 hours which means it is seldom replaced and cost saving.
- **4.** Wide Application: It can be decorated in different scenes including birthday party wedding function, open bar, Christmas party, park, farm, entertainment venues etc.

## **Technical Specification:**

| Model No.                | : TW23L02027-10-UK    |
|--------------------------|-----------------------|
| Input Voltage            | : 220-240V AC,50/60Hz |
| Output Current           | : 10mA                |
| Plug Type                | : UK Plug             |
| Cable Length             | : 10.2 meters         |
| Cable Cord               | : 2*0.75mm            |
| Bulb Type                | : Glass Filament Bulb |
| ССТ                      | : 2700K               |
| Socket Type              | : E26/E27             |
| Number of Sockets        | : 10                  |
| Number of Filament Bulbs | : 11 pcs (1 spare)    |
| in pack                  |                       |
| Lumen                    | : 100Lm/W             |
| Power                    | : 2W/Bulb             |
| Lifespan                 | : 25000H              |
| Work temperature         | : 10°- 40°            |
| IP Class                 | : IP65                |