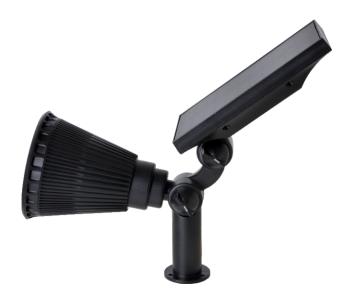

# **7W SOLAR SPIKE GARDEN LIGHT** 5.5V 1.5W SOLAR PANEL, IP44

Ideal for using on front door, back yard, walkway, stairs, outside wall, driveway, deck, and patio.

#### **Product Features**

- Lighting Angle and Panel Adjustable The light and the solar panel can be adjusted separately (Spotlight is 90 degree max, solar panel is 180 degree max), enables lighting to be used exactly where needed and catches sunlight at optimum angle for charging
- **Convenient to use** Light control, solar energy charge to the built-in battery during the day, lights turn on automatically at night. The light has 2 lighting modes ( High / Low), high for high brightness, low for longer lighing time
- **Waterproof** designed to withstand dust, water jets, rain, snow, and anti-fog. No need to worry about rainy day or any bad weather
- **Easy to install -** Can be mounted on the Wall or sticked into the Ground. Screws are included and wiring are not needed. Rugged and durable