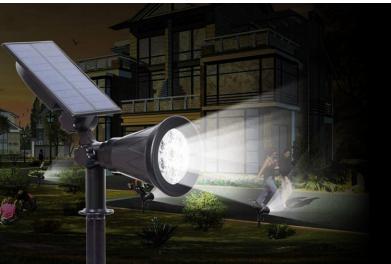

# **7W SOLAR SPIKE GARDEN LIGHT** 5.5V 1.5W SOLAR PANEL, IP44

Ideal for using on front door, back yard, walkway, stairs, outside wall, driveway, deck, and patio.

#### **Product Features**

- Lighting Angle and Panel Adjustable The light and the solar panel can be adjusted separately (Spotlight is 90 degree max, solar panel is 180 degree max), enables lighting to be used exactly where needed and catches sunlight at optimum angle for charging
- **Convenient to use** Light control, solar energy charge to the built-in battery during the day, lights turn on automatically at night. The light has 2 lighting modes ( High / Low), high for high brightness, low for longer lighing time
- **Waterproof** designed to withstand dust, water jets, rain, snow, and anti-fog. No need to worry about rainy day or any bad weather
- **Easy to install -** Can be mounted on the Wall or sticked into the Ground. Screws are included and wiring are not needed. Rugged and durable