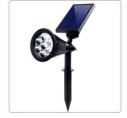

# **7W SOLAR SPIKE GARDEN LIGHT** 5.5V 1.5W SOLAR PANEL, IP44

Ideal for using on front door, back yard, walkway, stairs, outside wall, driveway, deck, and patio.

#### **Product Features**

- Lighting Angle and Panel Adjustable The light and the solar panel can be adjusted separately (Spotlight is 90 degree max, solar panel is 180 degree max), enables lighting to be used exactly where needed and catches sunlight at optimum angle for charging
- **Convenient to use** Light control, solar energy charge to the built-in battery during the day, lights turn on automatically at night. The light has 2 lighting modes ( High / Low), high for high brightness, low for longer lighing time
- **Waterproof** designed to withstand dust, water jets, rain, snow, and anti-fog. No need to worry about rainy day or any bad weather
- **Easy to install -** Can be mounted on the Wall or sticked into the Ground. Screws are included and wiring are not needed. Rugged and durable