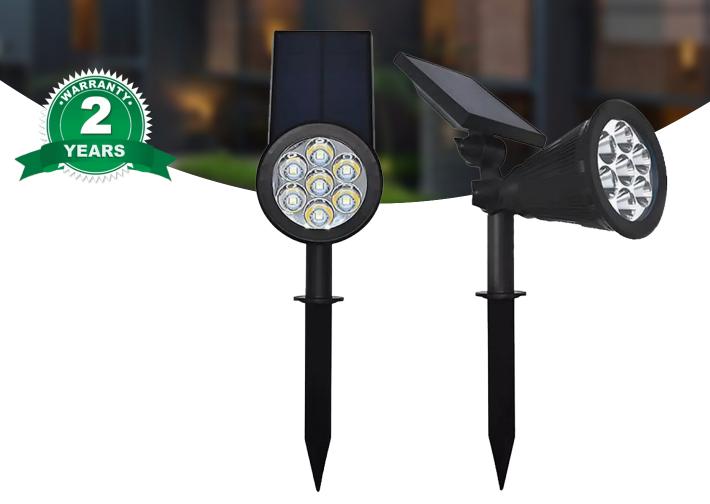

# **7W SOLAR SPIKE GARDEN LIGHT** 5.5V 1.5W SOLAR PANEL, IP44

Ideal for using on front door, back yard, walkway, stairs, outside wall, driveway, deck, and patio.

#### **Product Features**

- Lighting Angle and Panel Adjustable The light and the solar panel can be adjusted separately (Spotlight is 90 degree max, solar panel is 180 degree max), enables lighting to be used exactly where needed and catches sunlight at optimum angle for charging
- **Convenient to use** Light control, solar energy charge to the built-in battery during the day, lights turn on automatically at night. The light has 2 lighting modes ( High / Low), high for high brightness, low for longer lighing time
- **Waterproof** designed to withstand dust, water jets, rain, snow, and anti-fog. No need to worry about rainy day or any bad weather
- **Easy to install -** Can be mounted on the Wall or sticked into the Ground. Screws are included and wiring are not needed. Rugged and durable

## **Technical Specification:**

| LED Nos             | : | 7 pcs*1w=7w             |
|---------------------|---|-------------------------|
| Battery             | : | 3.7V 1800mAh            |
| Solar Panel         | : | 5.5V 1.5W               |
| Waterproof          | : | IP 44                   |
| Sensor Method       | : | CDR Sensor              |
| Charging Time       | : | 6-8 hour by bright      |
|                     | : | sunlight                |
| Working Hours       | : | 8-10hours               |
| Housing Material    | : | ABS +polycrystalline    |
|                     | : | solar panels            |
| Working Temperature | : | -25°to 65°              |
| Pcs/Color Box       |   | 1 Pcs/Color Box         |
| Package             |   | inner color box+neutral |
|                     |   | outer carton            |
|                     |   |                         |