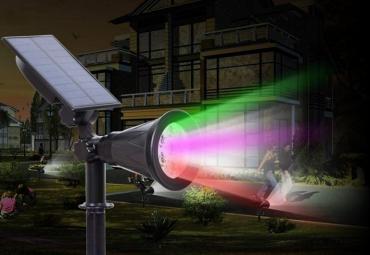

# **RGB SOLAR SPIKE GARDEN LIGHT** 7W, 5.5V 1.5W SOLAR PANEL, IP44

Ideal for using on front door, back yard, walkway, stairs, outside wall, driveway, deck, and patio.

#### **Product Features**

 Solar spot lights outdoor 7 colors changing and fixed color · To select the color you want, press the button once. The color will change continuously. When it comes to your desired color, press the button again. This will set your desired color. To change the color setting, press the button again and repeat.