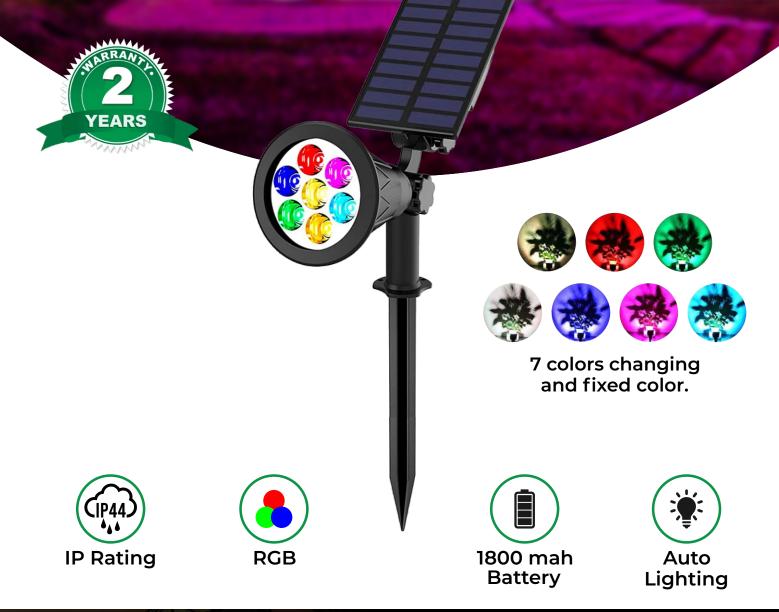

# **RGB SOLAR SPIKE GARDEN LIGHT** 7W, 5.5V 1.5W SOLAR PANEL, IP44

Ideal for using on front door, back yard, walkway, stairs, outside wall, driveway, deck, and patio.

#### **Product Features**

 Solar spot lights outdoor 7 colors changing and fixed color · To select the color you want, press the button once. The color will change continuously. When it comes to your desired color, press the button again. This will set your desired color. To change the color setting, press the button again and repeat.

\_\_\_\_\_

- Easy to install, Tool-free Stick into the ground, Use included screws to mount on the wall; You can use it landscape your tree lawn step walkway garden, yard, pathway and patio.
- With large solar panel can offer enough power, this landscape lighting is180° Adjustable,With bright & dark sensor, solar landscape lights will automatic charge the power under the sunshine, and will automatic light up when it is getting dark
- Waterproof and Heatproof features to ensure it can withstand all kinds of weather all round the year.
- Auto on at night / Auto off at sunrise.
- 1800 mAh battery, 5.5V 1.5W Solar Panel

### **Technical Specification:**

| •                   |   |                         |
|---------------------|---|-------------------------|
| LED Nos             | : | 7 pcs*1w=7w             |
| Battery             | : | 3.7V 1800mAh            |
| Solar Panel         | : | 5.5V 1.5W               |
| Waterproof          | : | IP 44                   |
| Sensor Method       | : | CDR Sensor              |
| Charging Time       | : | 6-8 hour by bright      |
|                     | : | sunlight                |
| Working Hours       | : | 8-10hours               |
| Housing Material    | : | ABS +polycrystalline    |
|                     | : | solar panels            |
| Working Temperature | : | -25 to 65               |
| Pcs/Color Box       |   | 1 Pcs/Color Box         |
| Package             |   | inner color box+neutral |
|                     |   | outer carton            |
|                     |   |                         |