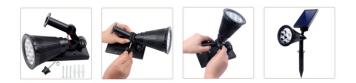

\_\_\_\_\_

- Easy to install, Tool-free Stick into the ground, Use included screws to mount on the wall; You can use it landscape your tree lawn step walkway garden, yard, pathway and patio.
- With large solar panel can offer enough power, this landscape lighting is180° Adjustable,With bright & dark sensor, solar landscape lights will automatic charge the power under the sunshine, and will automatic light up when it is getting dark
- Waterproof and Heatproof features to ensure it can withstand all kinds of weather all round the year.
- Auto on at night / Auto off at sunrise.
- 1800 mAh battery, 5.5V 1.5W Solar Panel