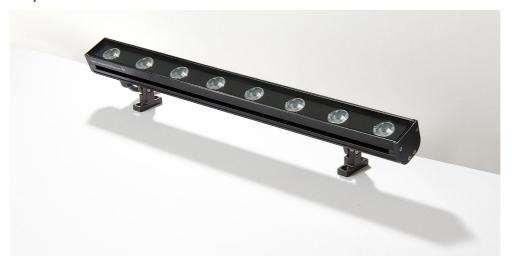

# **UL345CARGB**

110° colour change wall washing light bar (12W max.)

#### **FEATURES & BENEFITS**

Surface mount in multiple applications

Full RGB colour range

Compatible with a large range of controllers

Anodised aluminium for use in outdoor and indoor environments

Removable feet can be used anywhere along the base or sides. Allen key included