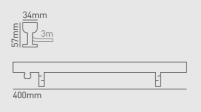

## **INSTALLATION INFORMATION**

| Bathroom zone               | 1                  |
|-----------------------------|--------------------|
| Construction Material       | Anodised aluminium |
| Weight                      | 0.7kg              |
| Maximum ambient temperature | 35°C               |
| Electric Class (1, 2, 3)    | 3                  |
|                             |                    |

### **WIRING INFORMATION**

| Cable / Flying Lead     | 1x 3m LED RGB 0.75mm² cable (outside diameter: 6mm) |
|-------------------------|-----------------------------------------------------|
| Type of Wiring Required | N/A (1 per power repeater)                          |